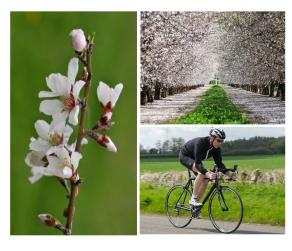

# Bikes, Blossoms & Baroque

Join us for an Almond Accelerando as we tour the spectacular orchards of California's Central Valley in full bloom. Ride for the Music the week prior to Ripon's Annual Almond Blossom Festival. Music First is a collation of business leaders, parents, educators, clergy, health care professionals and musicians who are laboring to bring classical and jazz music to young children, seniors and the mentally handicapped. You know the difference that music makes in your life. Show how much you believe in its importance—for yourself, for our schoolchildren and for our community.

Refreshments will be served midway through the rides and at the start/finish.

Come ride amidst the most beautiful farmland in America during the spring almond blossom bloom in the breadbasket of California's central valley. At the same time, you will be supporting music through the region for children, seniors and the mentally handicapped. All riders welcome, Meet under the arch in downtown Ripon, California, on Saturday, February 22, 2025, for the most beautiful bike ride in America.