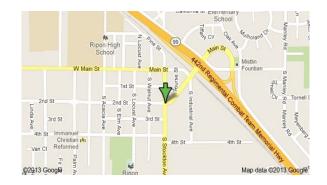

## Downtown Ripon

Meet us under the arch, Downtown Ripon, First & Stockton, Ripon, California, Saturday, Feb. 22, 2025

FULL CENTURY (100 km/62 mi)

8 am

HALF CENTURY (50 km/31 mi)

8:30 am

The course is flat, paved streets and country roads.

## **ALL RIDERS WELCOME**

Under the Arch Downtown Ripon First and Stockton 206 S. Stockton St. Ripon, CA 95366

Proceeds to benefit
Music First
of San Joaquin Valley